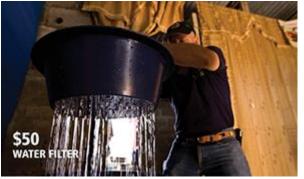

ound Sterling       |
| JPY                      | Japanese Yen         |
| NOK                      | Norwegian Krone      |
| NZD                      | New Zealand Dollar   |
| SEK                      | Swedish Krona        |
| USD                      | United States Dollar |
| ZAR                      | South African Rand   |

### ROTARY DIRECT

#### **AVAILABLE IN MY ROTARY**

Adjust or cancel your recurring giving anytime by signing into your My Rotary account.

Visit my.rotary.org to learn more.



## **WAYS TO GIVE**

- Automate your giving through Rotary Direct
- Donate online at rotary.org/donate
- Give a check to your club Foundation chair
- Mail your gift directly to the Foundation
- Grow your impact with a corporate matching gift



## GIFTS OF ANY SIZE HAVE A BIG IMPACT



















#### THANK YOU FOR DOING GOOD IN THE WORLD



QUESTIONS