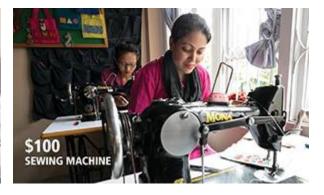

Sterling       |
| JPY                      | Japanese Yen         |
| NOK                      | Norwegian Krone      |
| NZD                      | New Zealand Dollar   |
| SEK                      | Swedish Krona        |
| USD                      | United States Dollar |
| ZAR                      | South African Rand   |

### ROTARY DIRECT

#### **AVAILABLE IN MY ROTARY**

Adjust or cancel your recurring giving anytime by signing into your My Rotary account.

Visit my.rotary.org to learn more.



## **WAYS TO GIVE**

- Automate your giving through Rotary Direct
- Donate online at rotary.org/donate
- Give a check to your club Foundation chair
- Mail your gift directly to the Foundation
- Grow your impact with a corporate matching gift



## GIFTS OF ANY SIZE HAVE A BIG IMPACT



















#### THANK YOU FOR DOING GOOD IN THE WORLD



QUESTIONS