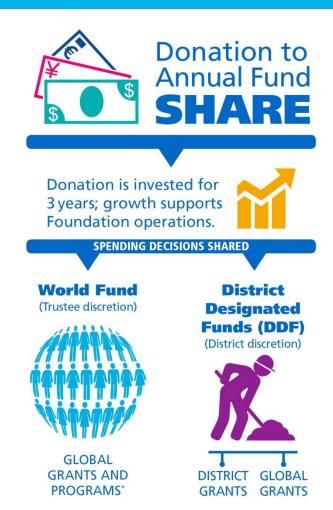

#### ANNUAL FUND - SHARE

#### YOUR GIFT AT WORK

The Rotary Foundation transforms your gifts into service projects that change lives close to home and around the world.

The Annual Fund is the main funding source for Foundation programs. Your gift empowers Rotarians to carry out sustainable service projects in your community and around the world.

\*Includes PolioPlus, Rotary Peace Centers, other districts, and the Endowment Fund (areas of focus)

### **GLOBAL GRANTS MAKE A BIG IMPACT**

District 5550 clubs have been very active in developing and implementing Global Grants recently. Currently there are 8 applications in draft or submitted stage and 11 approved applications underway in countries such as Guatemala, South Africa and India. This has depleted the available DDF which comes from clubs, members and Friends of Rotary contributing to the Annual Fund of the Rotary Foundation.

#### DISTRICT GRANTS ADDRESS LOCAL NEEDS

D 5550 received \$61,304.76 CAD for 2020-21 District Grants from contributions by Rotarians to the Rotary Foundation Annual Fund contributions in 2017-18.

Certified clubs were awarded 16 post secondary scholarship grants and 25 project grants which utilized all of the available funds.