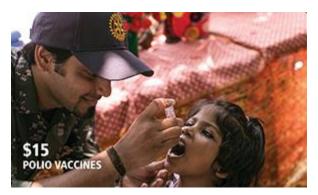

Pound Sterling       |
| JPY                      | Japanese Yen         |
| NOK                      | Norwegian Krone      |
| NZD                      | New Zealand Dollar   |
| SEK                      | Swedish Krona        |
| USD                      | United States Dollar |
| ZAR                      | South African Rand   |

### ROTARY DIRECT

#### **AVAILABLE IN MY ROTARY**

Adjust or cancel your recurring giving anytime by signing into your My Rotary account.

Visit my.rotary.org to learn more.



## **WAYS TO GIVE**

- Automate your giving through Rotary Direct
- Donate online at rotary.org/donate
- Give a check to your club Foundation chair
- Mail your gift directly to the Foundation
- Grow your impact with a corporate matching gift



## GIFTS OF ANY SIZE HAVE A BIG IMPACT



















#### THANK YOU FOR DOING GOOD IN THE WORLD



QUESTIONS